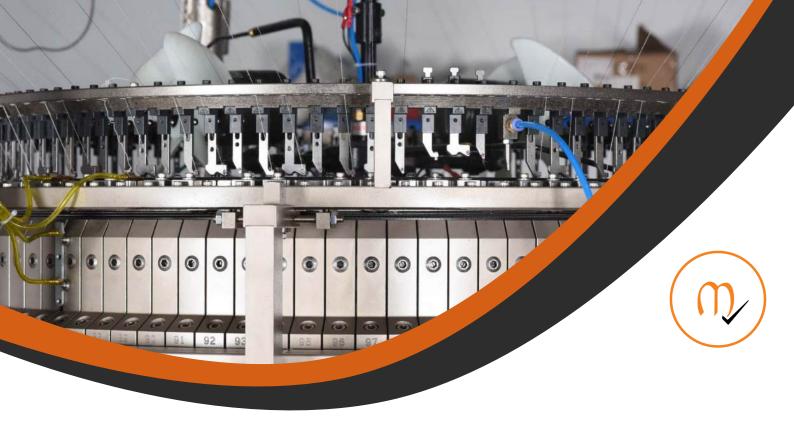

#### **KNITTING**

The German and Italian machines enabling Rib, Interlock, and Fancy designs, along with the Spanish machines for Interlock, Drop Interlock, and Auto Stripes, give you the versatility to cater to various customer requirements and fashion trends.