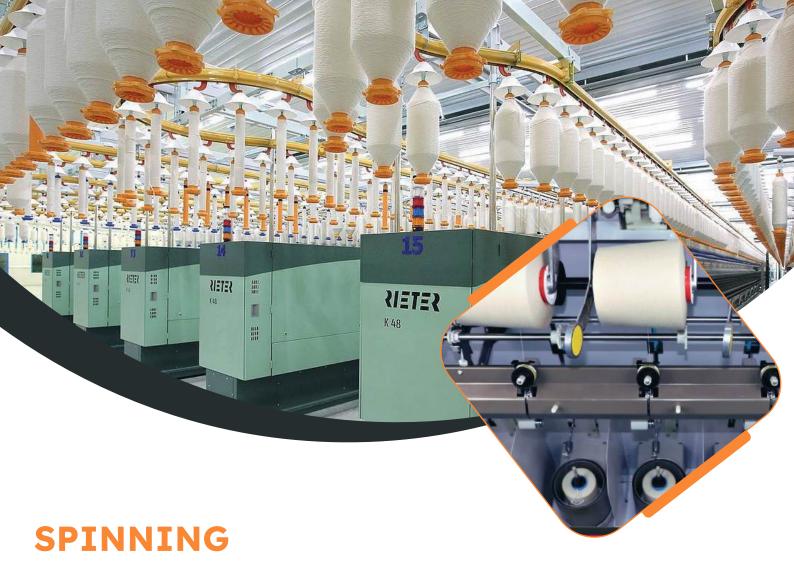

Our spinning division facilitates the production of the finest combed cotton yarn. While 50% of the facility is dedicated to manufacturing heavier count yarns like 30s, 34s & 40s, the remaining 50% produces finer yarn of counts 60s & 80s.